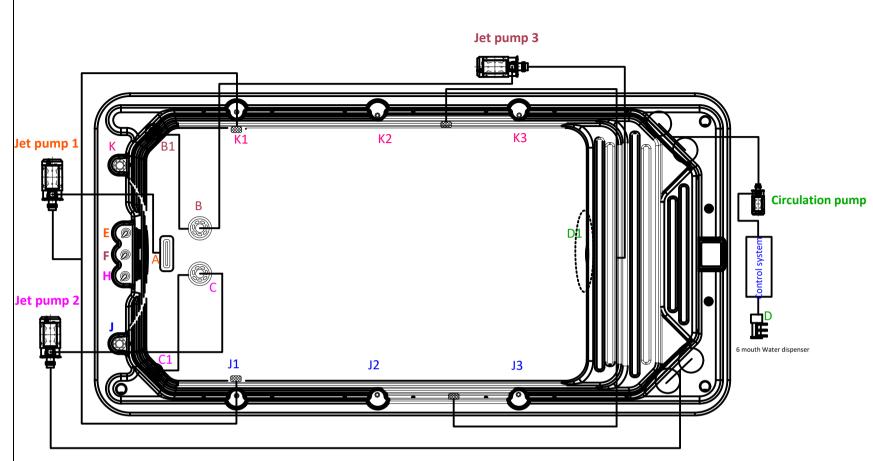

## Note:

Jet pump 1 is connected to A swim jet;

Jet pump 2 is connected to C swim jet;

The C swim jet is connected in series with the C1 jets;

Jet pump 3 is connected to B swim jet;

The B swim jet is connected in series with the B1 jets;

The circulation pump is connected to the Group D water distributor;

Group D water dispenser is connected to D1 jets, fountain, and UV sterilizer;

E air valve is connected to the A swim jet;

F air valve is connected to the B and C swim jets;

H air valve is connected to the B1, C1 and D1 jets;

The fountain is controlled by water inlet switches J and K;

J water inlet switch controls J1, J2, J3 fountains;

K water inlet switch controls K1, K2, K3 fountains;

3pcs jet pump+1pc circulation pump

ZR7861 Spa Front View